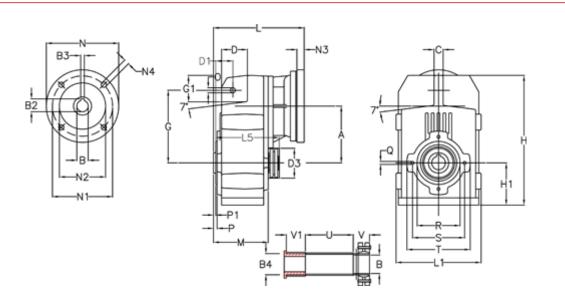

## **Measures**

| D1 = 65.0  | 15 = 222.0                                                                | P1                                                   | = 4.5    | V = 62  |
|------------|---------------------------------------------------------------------------|------------------------------------------------------|----------|---------|
| d3 = 120   | M = 163.0                                                                 | Q                                                    | = M12x19 | V1 = 50 |
| G = 278    | N = 160                                                                   | R                                                    | = 180    |         |
| G1 = 105.5 | N1 = 130                                                                  | S                                                    | = 215    |         |
| H = 479.0  | N2 = 110                                                                  | Т                                                    | = 250    |         |
| H1 = 144.0 | N4 = M8x16                                                                | Tightening torque Nm adapter bushir                  | ng = 6.0 |         |
| L = 339.5  | O = 22                                                                    | Tightening torque Nm shrink disc                     | = 12.0   |         |
| L1 = 273   | P = 8.5                                                                   | U                                                    | = 91.0   |         |
|            | d3 = 120<br>G = 278<br>G1 = 105.5<br>H = 479.0<br>H1 = 144.0<br>L = 339.5 | $\begin{array}{llllllllllllllllllllllllllllllllllll$ |          |         |